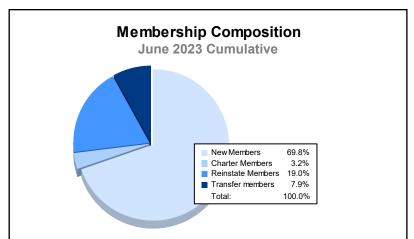

District 14 H As of June 2023 Cumulative

| Year      | New<br>Clubs | Dropped<br>Clubs | Gain/<br>Loss<br>Clubs | New<br>Members | Charter<br>Members | Reinstate<br>Members | Transfer<br>Members | Total<br>Member<br>Added | Total<br>Members<br>Dropped | Gain/<br>Loss<br>Members |
|-----------|--------------|------------------|------------------------|----------------|--------------------|----------------------|---------------------|--------------------------|-----------------------------|--------------------------|
| 2018-2019 | 0            | 0                | 0                      | 47             | 0                  | 1                    | 2                   | 50                       | 71                          | -21                      |
| 2019-2020 | 0            | 0                | 0                      | 37             | 0                  | 1                    | 2                   | 40                       | 51                          | -11                      |
| 2020-2021 | 0            | 1                | -1                     | 32             | 0                  | 0                    | 0                   | 32                       | 86                          | -54                      |
| 2021-2022 | 0            | 1                | -1                     | 40             | 0                  | 16                   | 5                   | 61                       | 89                          | -28                      |
| 2022-2023 | 0            | 1                | -1                     | 44             | 2                  | 12                   | 5                   | 63                       | 99                          | -36                      |
| Average   | 0            | 1                | -1                     | 40             | 0                  | 6                    | 3                   | 49                       | 79                          | -30                      |