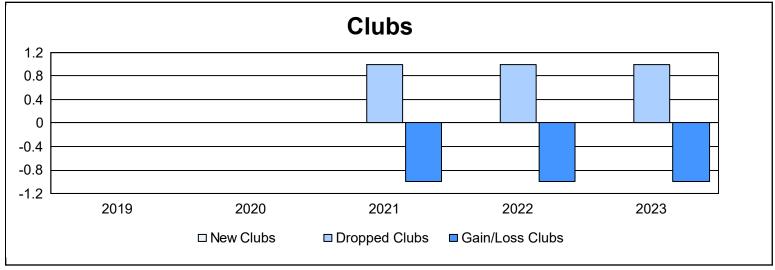

District 14 H As of June 2023 Cumulative

| Year      | New<br>Clubs | Dropped<br>Clubs | Gain/<br>Loss<br>Clubs | New<br>Members | Charter<br>Members | Reinstate<br>Members | Transfer<br>Members | Total<br>Member<br>Added | Total<br>Members<br>Dropped | Gain/<br>Loss<br>Members |
|-----------|--------------|------------------|------------------------|----------------|--------------------|----------------------|---------------------|--------------------------|-----------------------------|--------------------------|
| 2018-2019 | 0            | 0                | 0                      | 47             | 0                  | 1                    | 2                   | 50                       | 71                          | -21                      |
| 2019-2020 | 0            | 0                | 0                      | 37             | 0                  | 1                    | 2                   | 40                       | 51                          | -11                      |
| 2020-2021 | 0            | 1                | -1                     | 32             | 0                  | 0                    | 0                   | 32                       | 86                          | -54                      |
| 2021-2022 | 0            | 1                | -1                     | 40             | 0                  | 16                   | 5                   | 61                       | 89                          | -28                      |
| 2022-2023 | 0            | 1                | -1                     | 44             | 2                  | 12                   | 5                   | 63                       | 99                          | -36                      |
| Average   | 0            | 1                | -1                     | 40             | 0                  | 6                    | 3                   | 49                       | 79                          | -30                      |